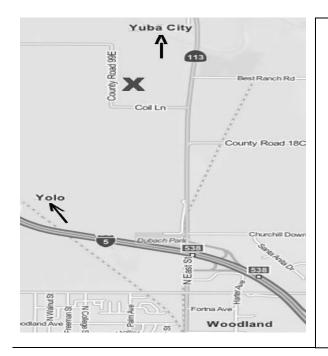

## HOW TO GET TO NELSON'S GROVE 15285 County Road 99E

- Take your best route to Woodland on Interstate 5
- Take exit 538 onto N. East Street (CA 113)
- Head north for about one mile
- Turn left onto Coil Lane, it becomes County Road 99E
- Travel about ¾ mile
- The Doin's location is on the right.
- There will be signage directing you to the site.
- Motels, Valley Oaks Inn and Best Western Shadow in the immediate area