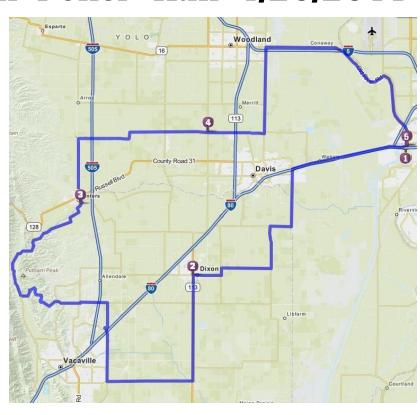

## RCHR 2nd Annual Poker Run 4/20/2013

- 1. Mid-Cal Cycle West Sacramento sign-in 8:15 9am, pack leaves 9:30
- 2. Bud's Pub/Grill Dixon
- 3. Dee Dee's Winters
- 4. Plainfield Station Woodland
- 5. Mid-Cal Cycle West Sacramento

BBQ - Tri-tip sandwiches, hot dogs, salad, drink (beer available for purchase)

Cash Prizes \$100 High Hand \$50 Low Hand

Raffle, Bike Rodeo, Live Music, Vendors