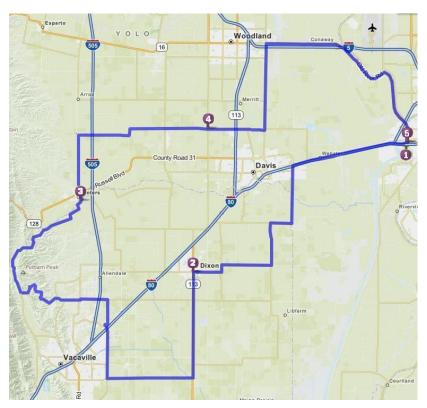

## RCHR 2nd Annual Poker Run 4/20/2013

- 1. Mid-Cal Cycle West Sacramento sign-in 8:15 9am, pack leaves 9:30
- 2. Bud's Pub/Grill Dixon
- 3. Dee Dee's Winters
- 4. Plainfield Station Woodland
- 5. Mid-Cal Cycle West Sacramento

BBQ - Tri-tip sandwiches, hot dogs, salad, drink (beer available for purchase)

Cash Prizes \$100 High Hand \$50 Low Hand

Raffle, Bike Rodeo, Live Music, Vendors